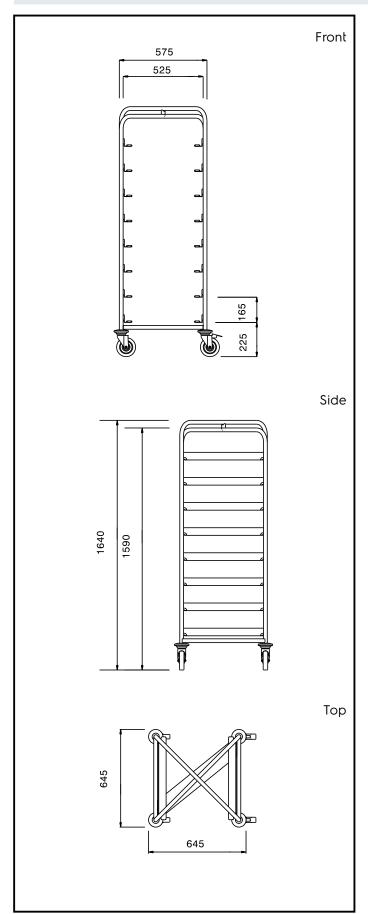

# **Key Information:**

External dimensions, Width:

361250 (DRT8SS)645 mmExternal dimensions, Depth:645 mmExternal dimensions, Height:1640 mmWheel material:Zinc platedWheel diameter:Ø 125Net weight:26 kg